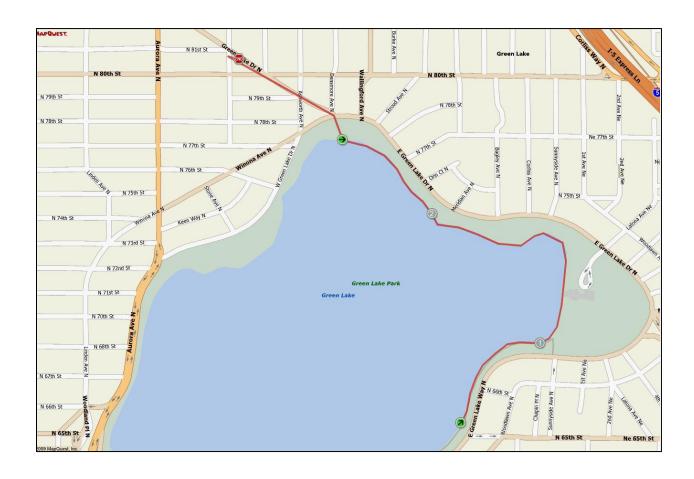

## 2.5A Mile Route

| Step | Stage | Total | Direction  | Description                                               |
|------|-------|-------|------------|-----------------------------------------------------------|
| 1    | 0.0   | 0.0   | Start      | Bethany Community Church @ Green Lake Drive N             |
| 2    | 0.2   | 0.2   | Southeast  | Green Lake Drive N                                        |
| 3    | 0.0   | 0.2   | Cross      | Cross at Crosswalk to INNER PATH at Greenlake             |
| 4    | 1.05  | 1.25  | Left/East/ | Follow trail CLOCKWISE on Inner Path, for 1.05 miles (to  |
|      |       |       | Clockwise  | approximately N 65 <sup>th</sup> St on East Side of Lake) |
| 5    | 1.25  | 2.5   | Turnaround | Turn around and follow same route back to Bethany         |
|      |       |       |            | Community Church                                          |