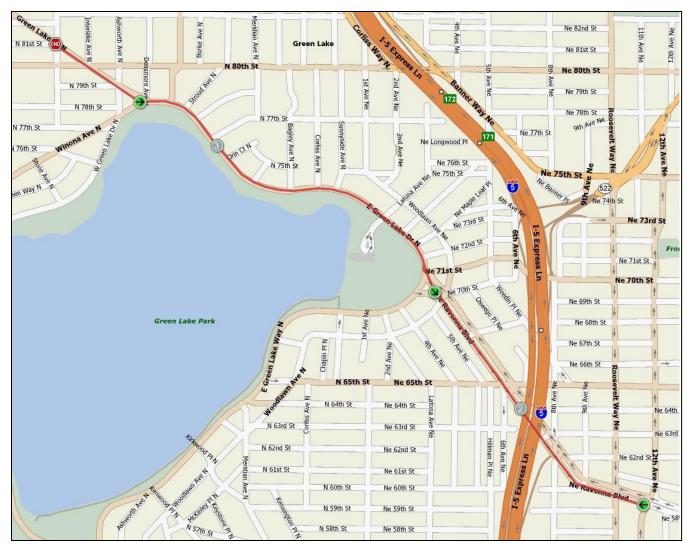

## 3.5A Mile Route

| Step | Stage | Total | Direction      | Description                                                        |
|------|-------|-------|----------------|--------------------------------------------------------------------|
| 1    | 0.0   | 0.0   | Start          | Bethany Community Church @ Green Lake Drive N                      |
| 2    | 0.2   | 0.2   | Southeast      | Green Lake Dr N                                                    |
| 3    |       | 0.2   | Cross          | Cross at Crosswalk to OUTER PATH at Greenlake                      |
| 4    | 0.8   | 1.0   | Left/Clockwise | E Green Lake Dr N (CLOCKWISE on OUTER Path) to NE                  |
|      |       |       |                | Ravenna Blvd (corner with Starbucks)                               |
| 5    | 0.75  | 1.75  | Left/Southeast | NE Ravenna Blvd                                                    |
| 6    | 1.75  | 3.5   | Turnaround     | 12 <sup>th</sup> Ave NE (Turn around and follow same route back to |
|      |       |       |                | Bethany Community Church)                                          |
| 7    |       | 3.5   | Finish         | Bethany Community Church                                           |