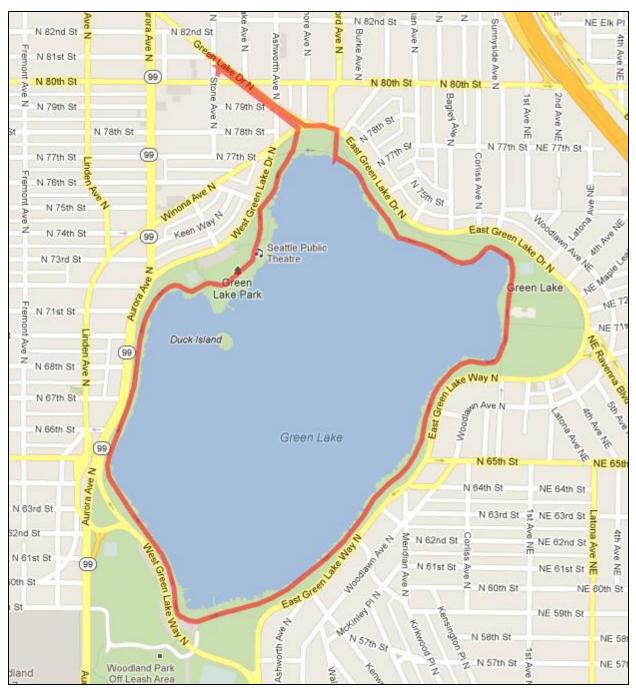

## 3A Mile Route

| Step | Stage | Total | Direction  | Description                                             |
|------|-------|-------|------------|---------------------------------------------------------|
| 1    | 0.0   | 0.0   | Start      | Bethany Community Church @ Green Lake Drive N           |
| 2    | 0.2   | 0.2   | Southeast  | Green Lake Drive N                                      |
| 3    | 0.0   | 0.2   | Cross      | Cross at Crosswalk to INNER PATH at Greenlake           |
| 4    |       | 0.2   | Left/East/ | Follow trail CLOCKWISE on Inner Path                    |
|      |       |       | Clockwise  |                                                         |
| 5    | 2.8   | 3.0   |            | Complete ONE full lap around Greenlake (the kids wading |
|      |       |       |            | pool on North end of lake is entry/exit point)          |
| 6    | 0.2   | 3.2   | Northwest  | Green Lake Drive N – Walk/Run back to Bethany           |
|      |       |       |            | Community Church                                        |
| 7    |       | 3.2   | Finish     | Bethany Community Church                                |