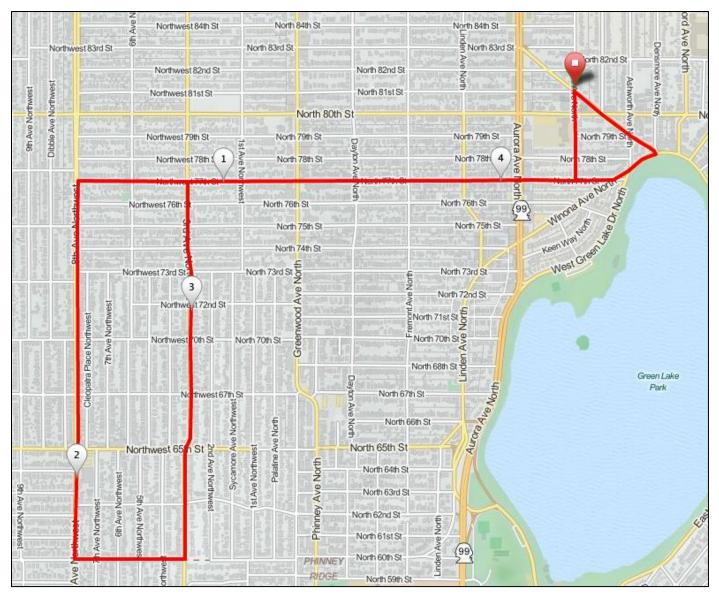

## 4.5A Mile Route

| Step | Stage | Total | Direction      | Description                                 |
|------|-------|-------|----------------|---------------------------------------------|
| 1    | 0.0   | 0.0   | Start          | Bethany Community Church @ 80 <sup>th</sup> |
| 2    | 0.2   | 0.2   | South          | Stone Ave N                                 |
| 3    | 1.2   | 1.4   | Right/West     | N 77 <sup>th</sup> St                       |
| 4    | 0.7   | 2.1   | Left/South     | 8 <sup>th</sup> Ave NW                      |
| 5    | 0.3   | 2.4   | Left/East      | NW 60 <sup>th</sup> St                      |
| 6    | 0.8   | 3.2   | Left/North     | 3 <sup>rd</sup> Ave NW                      |
| 7    | 1.0   | 4.2   | Right/East     | N 77 <sup>th</sup> St                       |
| 8    | 0.1   | 4.3   | Left/Northeast | Winona Ave N                                |
| 10   | 0.2   | 4.5   | Left/Northwest | Green Lake Drive N                          |
| 11   |       | 4.5   | Finish         | Bethany Community Church                    |