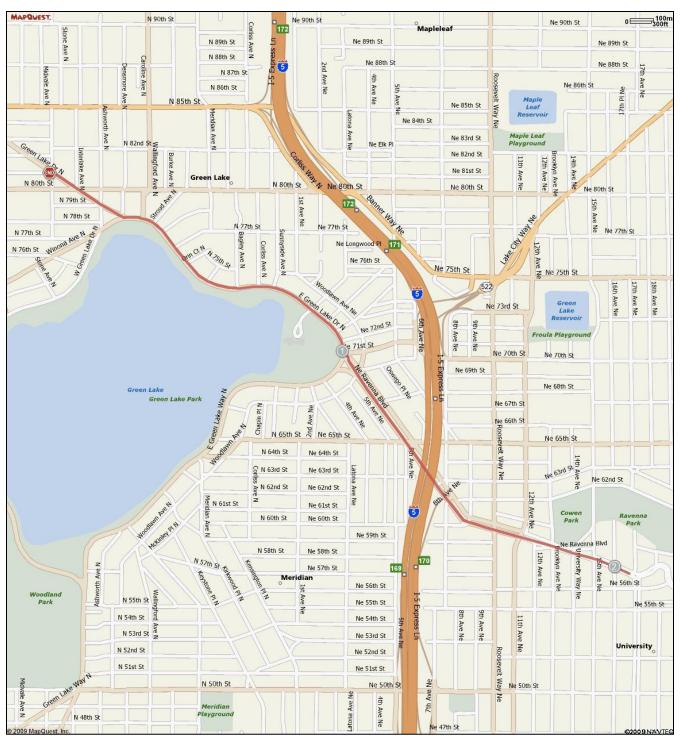

## **4A Mile Route**

| Step | Stage | Total | Direction      | Description                                                |
|------|-------|-------|----------------|------------------------------------------------------------|
| 1    | 0.0   | 0.0   | Start          | Bethany Community Church @ Green Lake Dr N                 |
| 2    | 0.2   | 0.2   | Southeast      | Green Lake Dr N                                            |
| 3    |       | 0.2   | Cross          | E Green Lake Dr N                                          |
| 4    | 0.8   | 1.0   | Left/Clockwise | E Green Lake Dr N (outer path of Green Lake)               |
| 5    | 1.05  | 2.05  | Left/Southeast | NE Ravenna Blvd                                            |
| 6    | 1.05  | 4.1   | Turnaround     | 17 <sup>th</sup> Ave NE (Turn around and follow same route |
|      |       |       |                | back to Bethany Community Church)                          |
| 7    |       | 4.1   | Finish         | Bethany Community Church                                   |