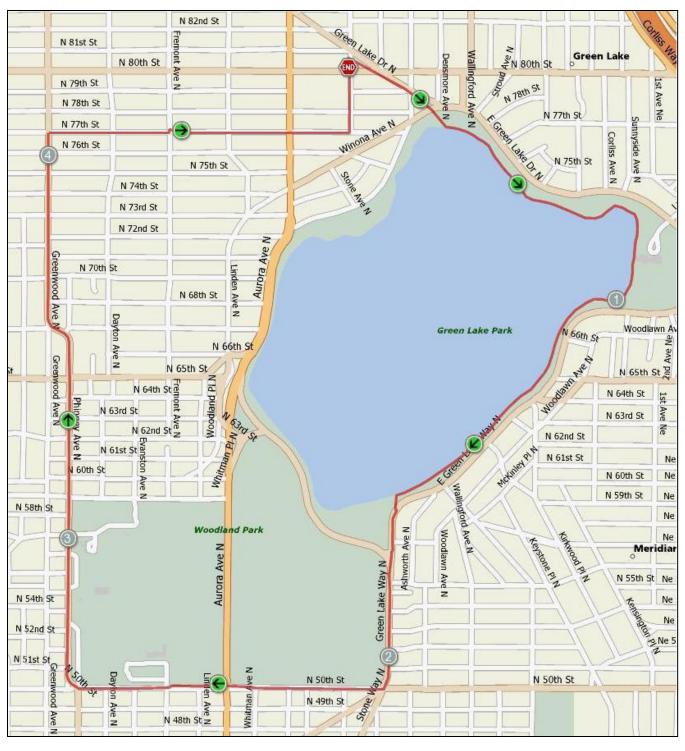

## 5A Mile Route

| Step | Stage | Total | Direction       | Description                                         |
|------|-------|-------|-----------------|-----------------------------------------------------|
| 1    | 0.0   | 0.0   | Start           | Bethany Community Church @ Green Lake Drive N       |
| 2    | 0.2   | 0.2   | Southeast       | Green Lake Drive N                                  |
| 3    |       | 0.2   | Cross           | East Green Lake Way N to INNER PATH at Green Lake   |
| 4    | 1.5   | 1.7   | Left/Southeast/ | Green Lake (Inner Track)                            |
|      |       |       | Clockwise       |                                                     |
| 5    |       | 1.7   | Cross Just      | Golf course (south end of lake) from Inner to Outer |
|      |       |       | Before          | track                                               |
| 6    | 0.4   | 2.1   | Continue        | South to N 50 <sup>th</sup> St                      |
| 7    | 0.9   | 3.0   | Right/West      | N 50 <sup>th</sup> St                               |
| 8    | 1.3   | 4.3   | Right/North     | Phinney Ave N (Phinney becomes Greenwood Ave N      |
|      |       |       |                 | just past 67 <sup>th</sup> St)                      |
| 9    | 0.5   | 4.8   | Right/East      | N 77 <sup>th</sup> St                               |
| 10   |       |       | Cross           | Aurora Ave N                                        |
| 11   | 0.2   | 5.0   | Left/North      | Stone Ave N                                         |
| 12   |       | 5.0   | Finish          | Bethany Community Church                            |