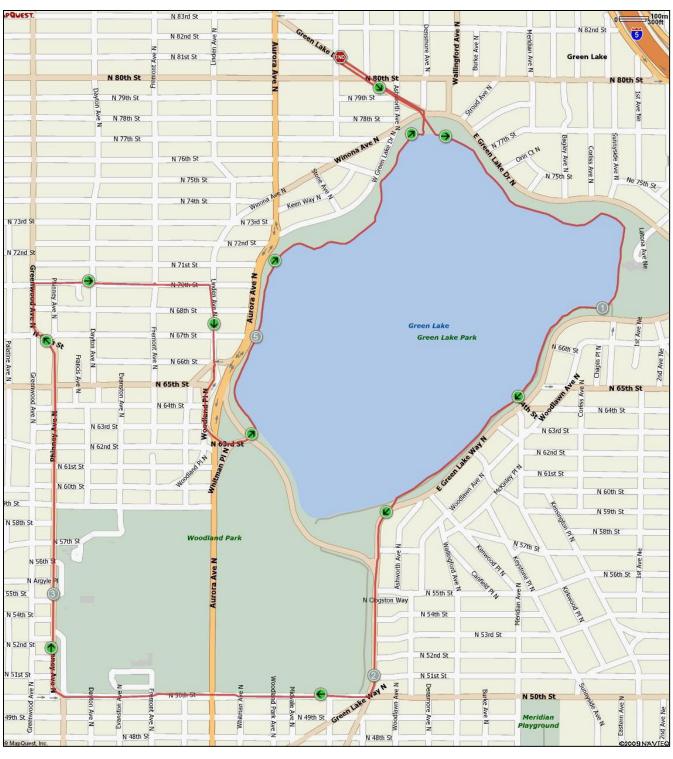

## 6A Mile Route

| Step | Stage | Total | Direction             | Description                                   |
|------|-------|-------|-----------------------|-----------------------------------------------|
| 1    | 0.0   | 0.0   | Start                 | Bethany Community Church @ Green Lake Dr N    |
| 2    | 0.1   | 0.1   | South                 | Green Lake Dr N                               |
| 3    | 0.0   | 0.1   | Cross                 | E Green Lake Dr N                             |
| 4    | 1.5   | 1.6   | Left/Clockwise        | Green Lake (Inner Track)                      |
| 5    |       | 1.6   | Cross Just Before     | Golf course (south end of lake) from Inner to |
|      |       |       |                       | Outer Track                                   |
| 6    | 0.4   | 2.0   | Continue              | South to N 50 <sup>th</sup> St                |
| 7    | 0.9   | 2.9   | Right/West            | N 50 <sup>th</sup> St                         |
| 8    | 1.2   | 4.1   | Right/North           | Phinney Ave N (Phinney becomes Greenwood Ave  |
|      |       |       |                       | N)                                            |
| 9    | 0.2   | 4.3   | Right/East            | N 70 <sup>th</sup> St                         |
| 10   | 0.2   | 4.5   | Right/South           | Linden Ave N                                  |
| 11   | 0.1   | 4.6   | Becomes               | Woodland Pl N                                 |
| 12   |       | 4.6   | Go Under              | Aurora Ave N                                  |
| 13   | 0.1   | 4.7   | Left/East             | N 63 <sup>rd</sup> St                         |
| 14   | 1.2   | 5.9   | Left/Counterclockwise | Green Lake (Inner Track)                      |
| 15   |       | 5.9   | Cross                 | E Green Lake Dr N                             |
| 16   | 0.1   | 6.0   | Left/Northwest        | Green Lake Dr N                               |
| 17   |       | 6.0   | Finish                | Bethany Community Church                      |