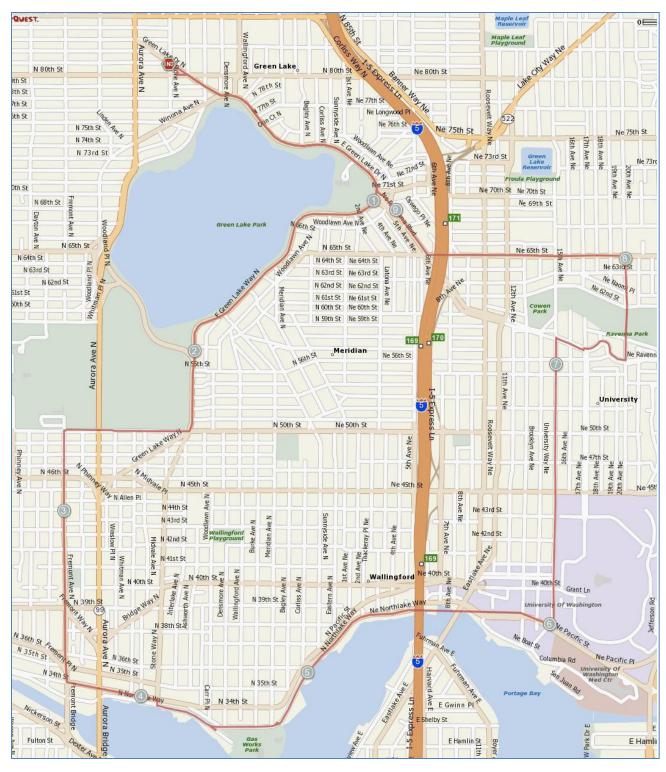

## 10A Mile Route

| Step | Stage | Total | Direction       | Description                                                   |
|------|-------|-------|-----------------|---------------------------------------------------------------|
| 1    | 0.0   | 0.0   | Start           | Bethany Community Church @ Green Lake Dr N                    |
| 2    | 0.2   | 0.2   | Southeast       | Green Lake Dr N                                               |
| 3    |       | 0.2   | Cross           | E Green Lake Dr N                                             |
| 4    | 1.7   | 1.9   | Left/Clockwise  | E Green Lake Dr N (OUTER Path)                                |
| 5    | 0.5   | 2.4   | Left/South      | Green Lake Way N                                              |
| 6    | 0.4   | 2.8   | Right/West      | N 50 <sup>th</sup> St                                         |
| 7    | 1.1   | 3.9   | Left/South      | Fremont Avenue N                                              |
| 8    | 0.3   | 4.2   | Left/East       | N 34 <sup>th</sup> St                                         |
| 9    |       | 4.2   | Turns into      | Burke Gilman Trail at Stone Way N & N 34 <sup>th</sup> (trail |
|      |       |       |                 | merges with sidewalk on SOUTH side of road)                   |
| 10   | 1.9   | 6.1   | East            | Burke Gilman Trail                                            |
| 11   | 1.2   | 7.3   | Left/North      | 15 <sup>th</sup> Ave NE                                       |
| 12   | 0.3   | 7.6   | Right/East      | NE Ravenna Blvd                                               |
| 13   | 0.4   | 8.0   | Left/North      | 20 <sup>th</sup> Ave NE (cross the bridge that is now a       |
|      |       |       |                 | pedestrian only bridge)                                       |
| 14   | 8.0   | 8.8   | Left/West       | NE 65 <sup>th</sup> St                                        |
| 15   | 0.3   | 9.1   | Right/Northwest | NE Ravenna Blvd                                               |
| 16   | 0.7   | 9.8   | Right/West      | E Green Lake Dr N                                             |
| 17   | 0.2   | 10.0  | Right/Northwest | Green Lake Dr N                                               |
| 18   |       | 10.0  | Finish          | Bethany Community Church                                      |