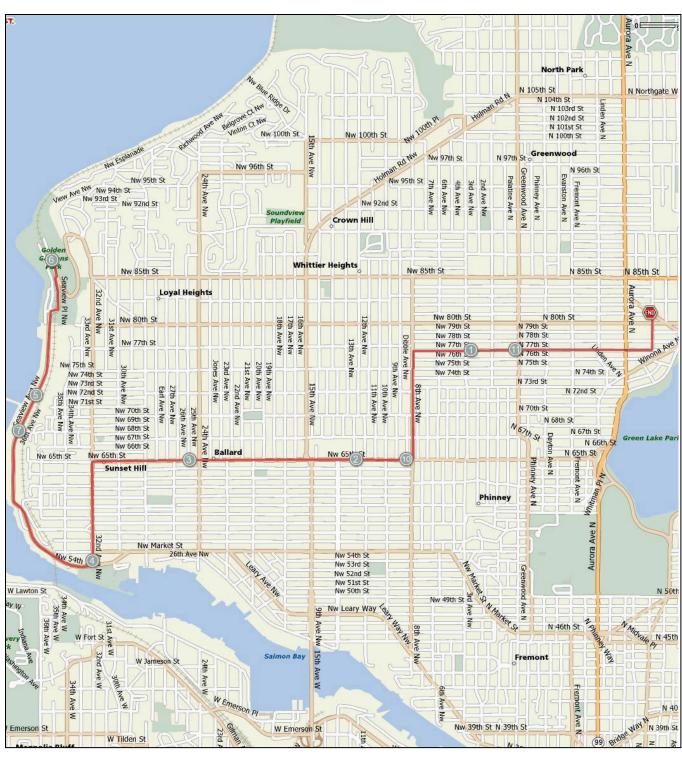

## 12A Mile Route

| Step | Stage | Total | Direction        | Description                                                   |
|------|-------|-------|------------------|---------------------------------------------------------------|
| 1    | 0.0   | 0.0   | Start            | Bethany Community Church @ N 80 <sup>th</sup> St              |
| 2    | 0.2   | 0.2   | South            | Stone Ave N                                                   |
| 3    | 1.0   | 1.2   | Right/West       | N 77 <sup>th</sup> St                                         |
| 4    | 0.6   | 1.8   | Left/South       | 8 <sup>th</sup> Ave NW                                        |
| 5    | 1.6   | 3.4   | Right/West       | NW 65 <sup>th</sup> St                                        |
| 6    | 0.6   | 4.0   | Left/South       | 32 <sup>nd</sup> Ave NW                                       |
| 7    | 2.0   | 6.0   | Right/West/      | Seaview Ave NW                                                |
|      |       |       | Northwest        | Cross to South Side of Seaview Ave at 32 <sup>nd</sup> so you |
|      |       |       |                  | are on the Walking/Running (BGT) Trail                        |
| 8    |       |       | Continue on      | Seaview Ave to Golden Gardens Park                            |
| 9    |       | 6.0   | Turnaround Point | Golden Gardens Park – Enter park and turn                     |
|      |       |       |                  | around at building between parking lot and water              |
| 10   | 2.0   | 8.0   | Reverse route by | Seaview Ave NW                                                |
|      |       |       | continuing on    |                                                               |
| 11   | 0.6   | 8.6   | Left/North       | 32 <sup>nd</sup> Ave NW                                       |
| 12   | 1.6   | 10.2  | Right/East       | NW 65 <sup>th</sup> St                                        |
| 13   | 0.6   | 10.8  | Left/North       | 8 <sup>th</sup> Ave NW                                        |
| 14   | 1.0   | 11.8  | Right/East       | N 77 <sup>th</sup> St                                         |
| 15   | 0.2   | 12.0  | Left/North       | Stone Ave N                                                   |
| 16   |       | 12.0  | Finish           | Bethany Community Church                                      |