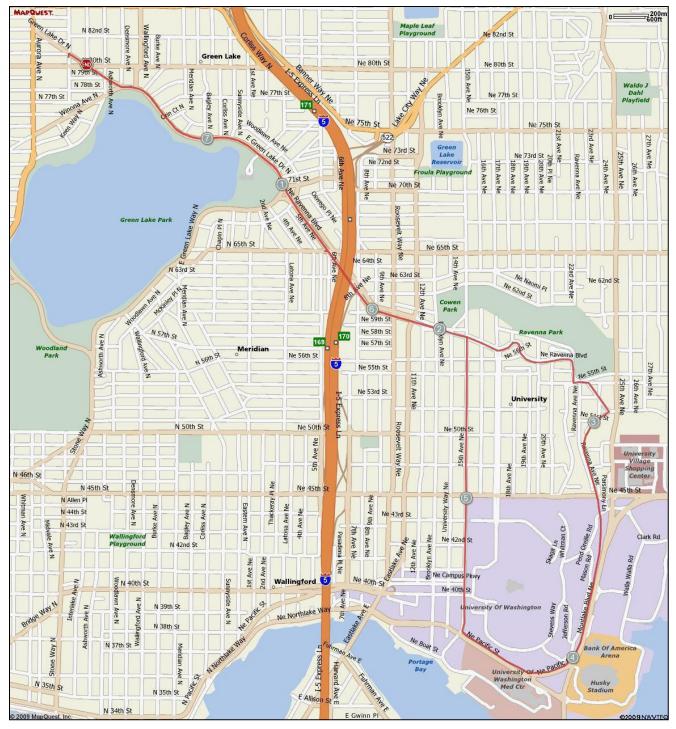

7A Mile Route

## 7A Mile Route

| Step | Stage | Total | Direction            | Description                                       |
|------|-------|-------|----------------------|---------------------------------------------------|
| 1    |       |       | Start                | Bethany Community Church @ Green Lake Drive N     |
| 2    |       |       | Southeast            | Green Lake Drive N                                |
| 3    |       |       | Cross                | W Green Lake Dr N                                 |
| 4    |       |       | Left/Clockwise       | Run Clockwise on Outer Path                       |
| 5    |       |       | Left/Southeast       | NE Ravenna Blvd                                   |
| 6    |       |       | Right/South          | Ravenna Ave NE                                    |
| 7    |       |       | Left/East            | NE 54 <sup>th</sup> St                            |
| 8    |       |       | Right/Southeast      | Ravenna PI NE                                     |
| 9    |       |       | Right/West/Southwest | NE Blakely St                                     |
| 10   |       |       | South, curve         | West Burke Gilman Trail (through UW campus)       |
| 11   |       |       | Right/North          | 15 <sup>th</sup> Ave NE                           |
| 12   |       |       | Left/Northwest       | NE Ravenna Blvd                                   |
| 13   |       |       | Right/Northwest      | E Green Lake Dr N (Run Counter-Clockwise on Outer |
|      |       |       |                      | Path)                                             |
| 14   |       |       | Right/Northwest      | Green Lake Drive N                                |
| 15   |       |       | Finish               | Bethany Community Church                          |