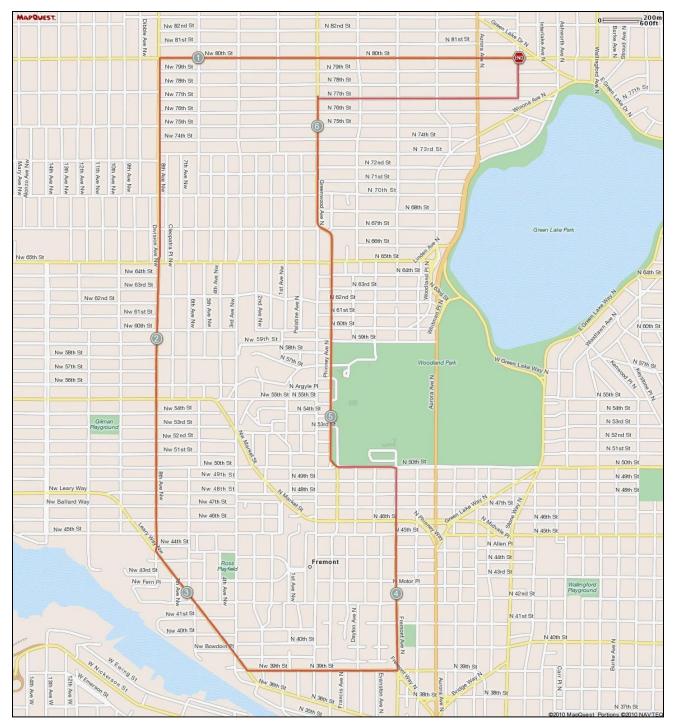

## 7B Mile Route

| Step | Stage | Total | Direction      | Description                                      |
|------|-------|-------|----------------|--------------------------------------------------|
| 1    | 0.0   | 0.0   | Start          | Bethany Community Church @ N 80 <sup>th</sup> St |
| 2    | 1.1   | 1.1   | Right/West     | N 80 <sup>th</sup> St                            |
| 3    | 1.8   | 2.9   | Left/South     | 8 <sup>th</sup> Ave NW                           |
| 4    | 0.6   | 3.5   | Left/Southeast | Leary Way NW                                     |
| 5    | 0.4   | 3.9   | Left/East      | NW 39 <sup>th</sup> St                           |
| 6    | 0.8   | 4.7   | Left/North     | Fremont Ave N                                    |
| 7    | 0.2   | 4.9   | Left/West      | N 50 <sup>th</sup> St                            |
| 8    | 1.4   | 6.3   | Right/North    | Phinney Ave N (Phinney becomes Greenwood Ave N   |
|      |       |       |                | just past 67 <sup>th</sup> St)                   |
| 9    | 0.5   | 6.8   | Right/East     | N 77 <sup>th</sup> St                            |
| 10   | 0.2   | 7.0   | Left/North     | Stone Ave N                                      |
| 11   |       | 7.0   | Finish         | Bethany Community Church                         |