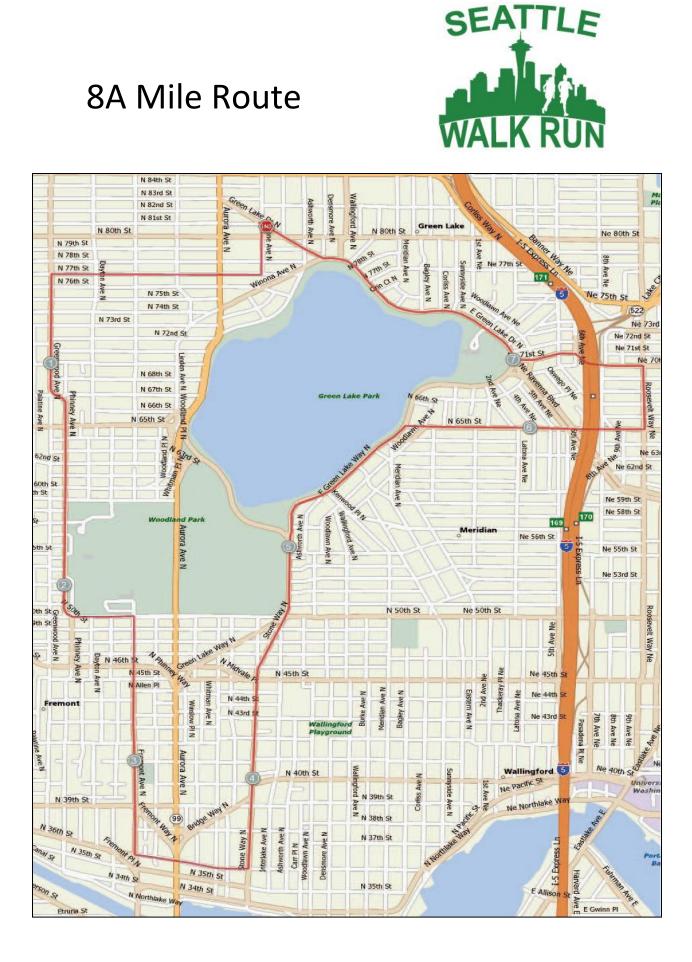

## 8A Mile Route

| Step | Stage | Total | Direction        | Description                                 |
|------|-------|-------|------------------|---------------------------------------------|
| 1    | 0.0   | 0.0   | Start            | Bethany Community Church @ 80 <sup>th</sup> |
| 2    | 0.2   | 0.2   | South            | Stone Ave N                                 |
| 3    | 0.5   | 0.7   | Right/West       | N 77 <sup>th</sup> St                       |
| 4    | 1.4   | 2.1   | Left/South       | Greenwood Ave N (Greenwood Ave N becomes    |
|      |       |       |                  | Phinney Ave N near 67 <sup>th</sup> St)     |
| 5    | 0.2   | 2.3   | Left/East        | N 50 <sup>th</sup> St                       |
| 6    | 0.9   | 3.2   | Right/South      | Fremont Ave N                               |
| 7    | 0.4   | 3.6   | Left/East        | N 36 <sup>th</sup> St                       |
| 8    | 1.1   | 4.7   | Left/North       | Stone Way N                                 |
| 9    | 0.4   | 5.1   | Becomes          | Green Lake Way N                            |
| 10   | 0.5   | 5.6   | Right/North/     | OUTER Path of Green Lake                    |
|      |       |       | Counterclockwise |                                             |
| 11   | 0.7   | 6.3   | Right/East       | N 65 <sup>th</sup> St                       |
| 12   | 0.2   | 6.5   | Left/North       | Roosevelt Way NE                            |
| 13   | 0.2   | 6.7   | Left/West        | NE 70 <sup>th</sup> St                      |
| 14   | 0.2   | 6.9   | Becomes          | NE 71 <sup>st</sup> ST                      |
| 15   | 0.9   | 7.8   | Right/Northwest/ | OUTER Path of Green Lake                    |
|      |       |       | Counterclockwise |                                             |
| 16   | 0.2   | 8.0   | Right/Northwest  | Green Lake Dr N                             |
| 17   |       | 8.0   | Finish           | Bethany Community Church                    |