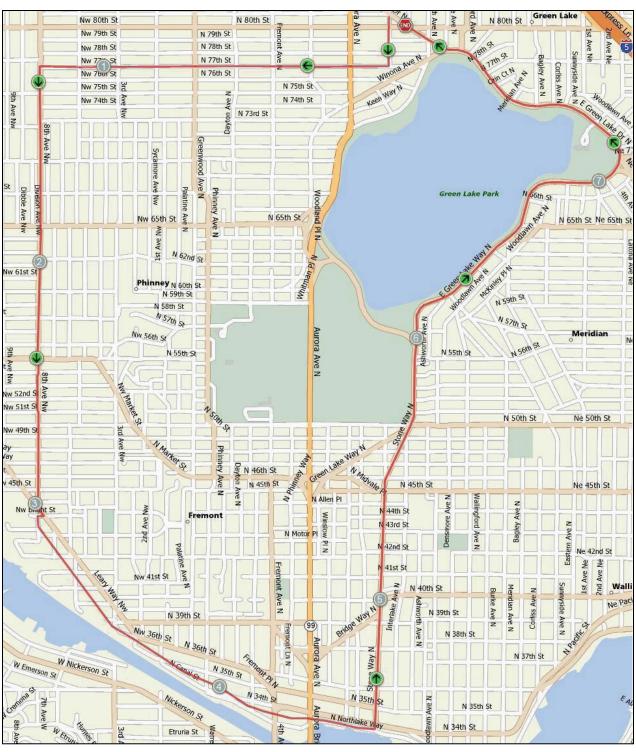

## 8B Mile Route

| Step | Stage | Total | Direction        | Description                                                        |
|------|-------|-------|------------------|--------------------------------------------------------------------|
| 1    | 0.0   | 0.0   | Start            | Bethany Community Church @ 80 <sup>th</sup>                        |
| 2    | 0.2   | 0.2   | South            | Stone Ave N                                                        |
| 3    | 1.2   | 1.4   | Right/West       | N 77 <sup>th</sup> St                                              |
| 4    | 1.7   | 3.1   | Left/South       | 8 <sup>th</sup> Ave NW                                             |
| 5    |       | 3.1   | Cross            | Leary Way                                                          |
| 6    | 0.1   | 3.2   | Left/Southeast   | Leary Way                                                          |
| 7    | 0.1   | 3.3   | Right/South      | NW 43 <sup>rd</sup> St (at Hales Brewery)                          |
| 8    | 1.2   | 4.5   | Left/East        | Burke Gilman Trail                                                 |
| 9    | 1.2   | 5.7   | Left/North       | Stone Way N (becomes Green Lake Way N after N 50 <sup>th</sup> St) |
| 10   | 0.3   | 6.0   | Straight         | Green Lake Way N                                                   |
| 11   | 1.8   | 7.8   | Right/North/     | OUTER Path of Green Lake                                           |
|      |       |       | Counterclockwise |                                                                    |
| 12   | 0.2   | 8.0   | Right/Northwest  | Green Lake Dr N                                                    |
| 13   |       | 8.0   | Finish           | Bethany Community Church                                           |