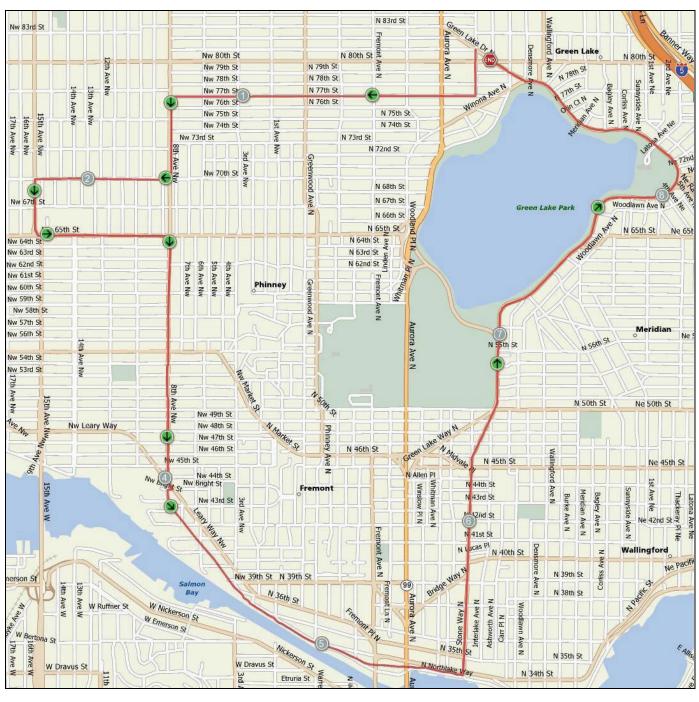

## 9A Mile Route

| Step | Stage | Total | Direction         | Description                                                        |
|------|-------|-------|-------------------|--------------------------------------------------------------------|
| 1    | 0.0   | 0.0   | Start             | Bethany Community Church @ 80 <sup>th</sup>                        |
| 2    | 0.2   | 0.2   | South             | Stone Ave N                                                        |
| 3    | 1.2   | 1.4   | Right/West        | N 77 <sup>th</sup> St                                              |
| 4    | 0.3   | 1.7   | Left/South        | 8 <sup>th</sup> Ave NW                                             |
| 5    | 0.5   | 2.2   | Right/West        | NW 70 <sup>th</sup> St                                             |
| 6    | 0.3   | 2.5   | Left/South        | 15 <sup>th</sup> Ave NW                                            |
| 7    | 0.5   | 3.0   | Left/East         | NW 65 <sup>th</sup> St                                             |
| 8    | 1.1   | 4.1   | Right/South       | 8 <sup>th</sup> Ave NW                                             |
| 9    |       | 4.1   | Cross             | Leary Way                                                          |
| 10   | 0.1   | 4.2   | Left/Southeast    | Leary Way                                                          |
| 11   | 0.1   | 4.3   | Right/South       | NW 43 <sup>rd</sup> ST (at Hales Brewery)                          |
| 12   | 1.2   | 5.5   | Left/East         | Burke Gilman Trail                                                 |
| 13   | 1.2   | 6.7   | Left/North        | Stone Way N (becomes Green Lake Way N after N 50 <sup>th</sup> St) |
| 14   | 0.3   | 7.0   | Straight          | Green Lake Way N                                                   |
| 15   | 1.8   | 8.8   | Right/North/      | OUTER Path of Green Lake                                           |
|      |       |       | Counter Clockwise |                                                                    |
| 16   | 0.2   | 9.0   | Right/Northwest   | Green Lake Dr N                                                    |
| 17   |       | 9.0   | Finish            | Bethany Community Church                                           |