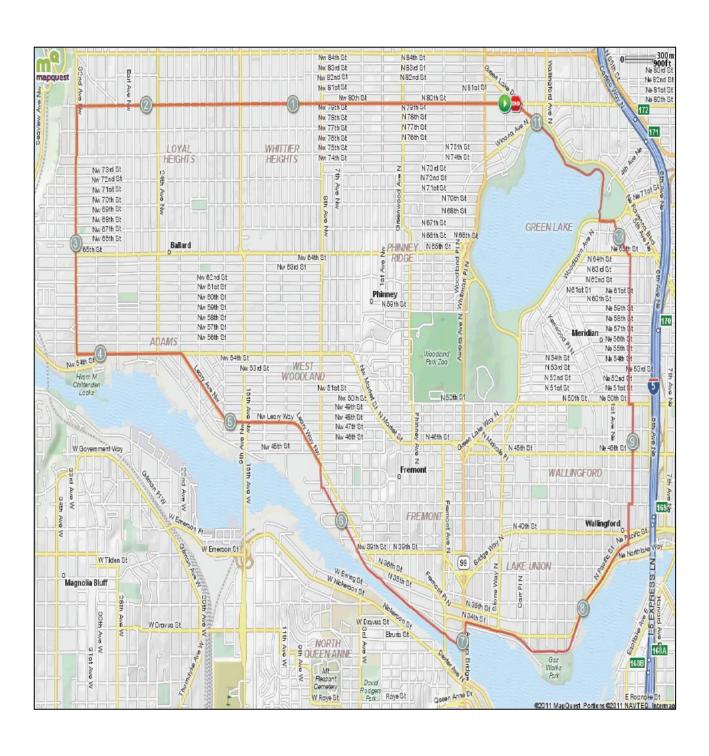

## 11A Mile Route

| Step                                                                                        | Stage | Total | Direction        | Description                                      |
|---------------------------------------------------------------------------------------------|-------|-------|------------------|--------------------------------------------------|
| 1                                                                                           |       |       | Start            | Bethany Community Church @ N 80 <sup>th</sup> St |
| 2                                                                                           |       |       | Right/West       | N 80 <sup>th</sup> St                            |
| 3                                                                                           |       |       | Left/South       | 32 <sup>nd</sup> Ave NW                          |
| 4                                                                                           |       |       | Left/East        | NW Market St                                     |
| 5                                                                                           |       |       | Right/Southeast  | Leary Ave NW                                     |
| 6                                                                                           |       |       | Left/East/       | NW Leary Way                                     |
|                                                                                             |       |       | Southeast        |                                                  |
| 7                                                                                           |       |       | Right/South      | 8 <sup>th</sup> Ave NW                           |
| 8                                                                                           |       |       | Left/East        | Burke Gilman Trail                               |
| 9                                                                                           |       |       | Left/North       | Latona Ave NE                                    |
| ****NOTE LATONA WILL "Jog" half a block at BOTH 42 <sup>nd</sup> & 50 <sup>th</sup> Ave**** |       |       |                  |                                                  |
| 10                                                                                          |       |       | North            | Latona becomes 2 <sup>nd</sup> Ave NE            |
| 11                                                                                          |       |       | Left/West        | East Green Lake Way N                            |
| 12                                                                                          |       |       | Right/North      | Trail leading to Green Lake Inner Trail          |
| 13                                                                                          |       |       | Right/           | Green Lake Inner Trail                           |
|                                                                                             |       |       | Counterclockwise |                                                  |
| 14                                                                                          |       |       | Exit             | Kiddie Pool                                      |
| 15                                                                                          |       |       | Right /Northwest | Green Lake Dr N                                  |
| 16                                                                                          |       |       | Finish           | Bethany Community Church                         |