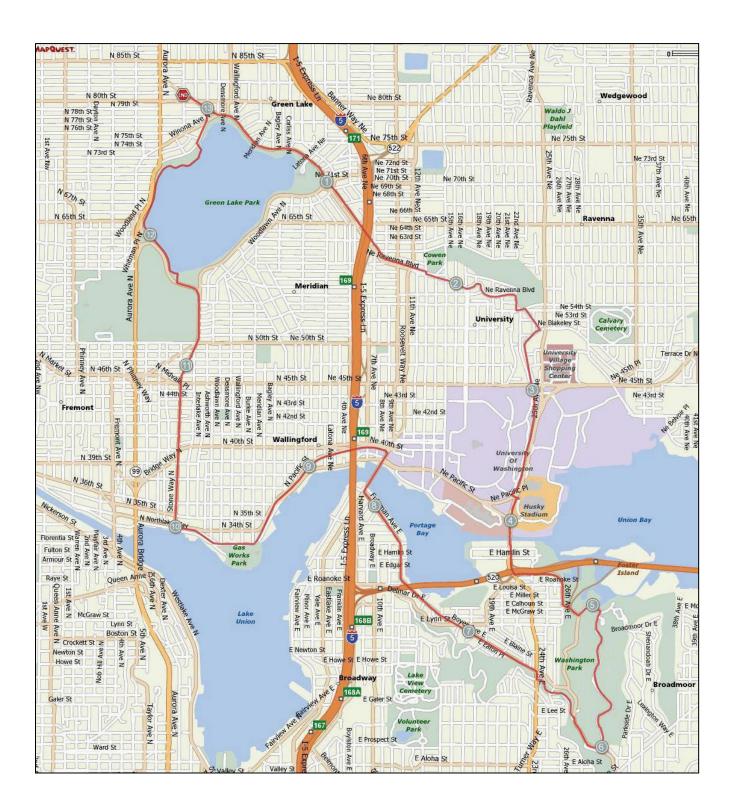

## 13B Mile Route

## 13B Mile Route

| Step | Stage | Total | Direction                            | Description                                                                                                                                        |
|------|-------|-------|--------------------------------------|----------------------------------------------------------------------------------------------------------------------------------------------------|
| 1    | 0.0   | 0.0   | Start                                | Bethany Community Church @ Green Lake Drive N                                                                                                      |
| 2    | 0.2   | 0.2   | Southeast                            | Green Lake Drive N                                                                                                                                 |
| 3    | 0.8   | 1.0   | Left/Southeast                       | E Green Lake Drive North (Outer Path)                                                                                                              |
| 4    | 1.2   | 2.2   | Left/Southeast                       | NE Ravenna Blvd (just past Starbucks)                                                                                                              |
| 5    | 0.05  | 2.25  | Right/South                          | Ravenna Ave NE                                                                                                                                     |
| 6    | 0.05  | 2.3   | Left/East                            | NE 55 <sup>th</sup> St                                                                                                                             |
| 7    | 0.1   | 2.4   | Right/South                          | Ravenna PI NE                                                                                                                                      |
| 8    | 0.2   | 2.6   | Right/South                          | NE Blakely St/ Burke Gilman Trail                                                                                                                  |
| 9    | 1.1   | 3.7   | Left/East                            | Pedestrian Bridge in front of Alaska Airlines Arena<br>(UW Hec Ed) Cross bridge and go down stairs to<br>sidewalk on EAST side of Montlake Blvd NE |
| 10   |       | 3.7   | Cross                                | Montlake Blvd NE                                                                                                                                   |
| 11   | 0.4   | 4.1   | South                                | Montlake Blvd NE (Cross Montlake Bridge and 520<br>Overpass and go to first stop light)                                                            |
| 12   | 0.3   | 4.4   | Left/East                            | E Lake Washington Blvd E (street curves to<br>right/south and becomes Lake Washington Blvd E)                                                      |
| 13   | 0.3   | 4.7   | Right/South and curves to east       | Lake Washington Blvd E (leading into Arboretum)                                                                                                    |
| 14   | 0.1   | 4.8   | Left/Northeast                       | KEY TURN! E Foster Island Rd (Taking you to<br>Arboretum Visitor's Center)                                                                         |
| 15   | 1.0   | 5.8   | Right/South                          | KEY TURN! Arboretum Dr E (pass the visitor's center on left and run through arboretum)                                                             |
| 16   | 0.3   | 6.1   | Right/Northwest                      | Lake Washington Blvd E                                                                                                                             |
| 17   | 0.3   | 6.4   | Left/Northwest                       | KEY TURN! Veer onto Interlaken Blvd (heading up hill)                                                                                              |
| 18   | 0.1   | 6.5   | Right/North                          | 24 <sup>th</sup> Avenue East                                                                                                                       |
| 19   | 1.1   | 7.6   | Left/NW and<br>curves<br>Right/North | Boyer Avenue East                                                                                                                                  |
| 20   | 0.4   | 8.0   | Slight Right/NW                      | Fuhrman Avenue East                                                                                                                                |
| 21   | 0.3   | 8.3   | Right/Northeast                      | Eastlake Avenue East (take road to north end of University Bridge and then take stairs down to BGT                                                 |
| 22   | 1.7   | 10.0  | West                                 | Burke Gilman Trail                                                                                                                                 |
| 23   | 1.3   | 11.3  | Right/North                          | Stone Way N                                                                                                                                        |
| 24   | 0.3   | 11.6  | Straight/North                       | Green Lake Way North (pass ball fields on left)                                                                                                    |

## 13B Mile Route

| 25 | 0.1 | 11.7 | Left/West      | KEY TURN! West Green Lake Way North (go to left side of golf course) |
|----|-----|------|----------------|----------------------------------------------------------------------|
|    |     |      |                |                                                                      |
| 26 | 0.1 | 11.8 | Right/North    | At Boathouse Parking lot to Green Lake Inner Path                    |
| 27 | 1.1 | 12.9 | Left/Clockwise | Green Lake Inner Path                                                |
| 28 | 0.2 | 13.1 | Left/Northwest | Green Lake Dr N                                                      |
| 29 |     | 13.1 | Finish         | Bethany Community Church                                             |