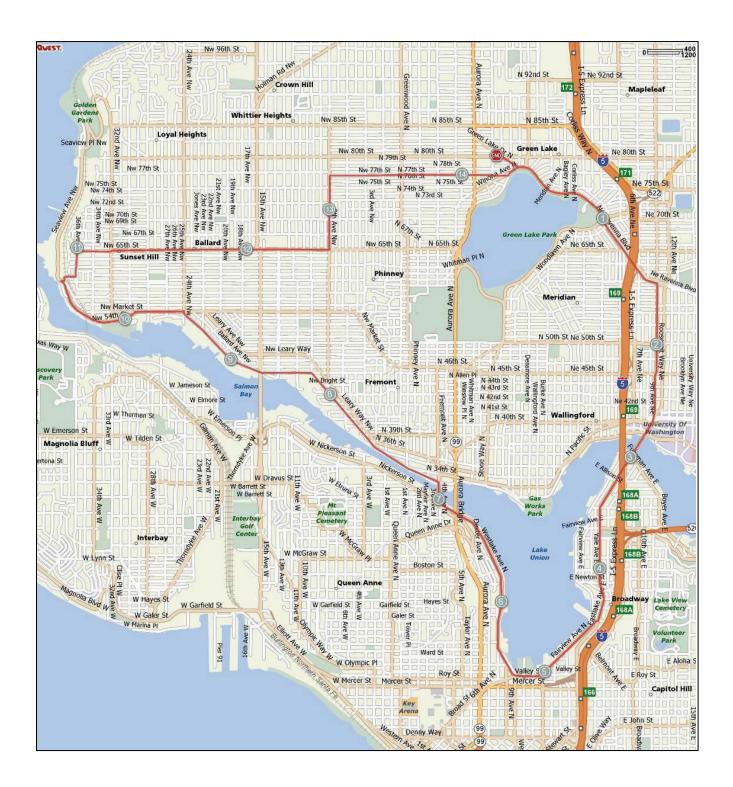

## 15A Mile Route

| Step | Stage | Total | Direction              | Description                                             |
|------|-------|-------|------------------------|---------------------------------------------------------|
| 1    |       |       | Start                  | Bethany Community Church @ Green Lake Dr N              |
| 2    |       |       | Southeast              | Green Lake Drive N                                      |
| 3    |       |       | Left/Southeast         | E Green Lake Drive North (Outer Path)                   |
| 4    |       |       | Left/Southeast         | NE Ravenna Blvd                                         |
| 5    |       |       | Right/South            | Roosevelt Way NE                                        |
| 6    |       |       | <b>Right/Southwest</b> | Eastlake Ave E (Cross University Bridge)                |
| 7    |       |       | <b>Right/Southwest</b> | Fairview Ave N                                          |
| 8    |       |       | Continue on            | Valley St                                               |
| 9    |       |       | Right/Northwest        | Westlake Ave N                                          |
| 10   |       |       | Right/North            | 4 <sup>th</sup> Ave N (cross Fremont Bridge)            |
| 11   |       |       | Left/West              | N 34 <sup>th</sup> St (first intersection after bridge) |
| 12   |       |       | Continue onto          | Burke Gilman Trail                                      |
| 13   |       |       | Left /West             | NW 45th St                                              |
| 14   |       |       | Right/Northwest        | Shilshole Ave NE                                        |
| 15   |       |       | Left/West              | NW Market St                                            |
| 16   |       |       | Left/Southwest         | NW 54 <sup>th</sup> St                                  |
| 17   |       |       | Becomes                | Seaview Ave NW                                          |
| 18   |       |       | Right/North            | 38 <sup>th</sup> Ave NW                                 |
| 19   |       |       | Right/East             | NW 61 <sup>st</sup> St (go under railroad overpass)     |
| 20   |       |       | Left/North             | 36 <sup>th</sup> Ave NW                                 |
| 21   |       |       | Right/East             | NW 65 <sup>th</sup> St                                  |
| 22   |       |       | Left/North             | 8 <sup>th</sup> Ave NW                                  |
| 23   |       |       | Right/East             | NW 77 <sup>th</sup> St                                  |
| 24   |       |       | Left/Northeast         | Green Lake Dr N                                         |
| 25   |       |       | Finish                 | Bethany Community Church                                |