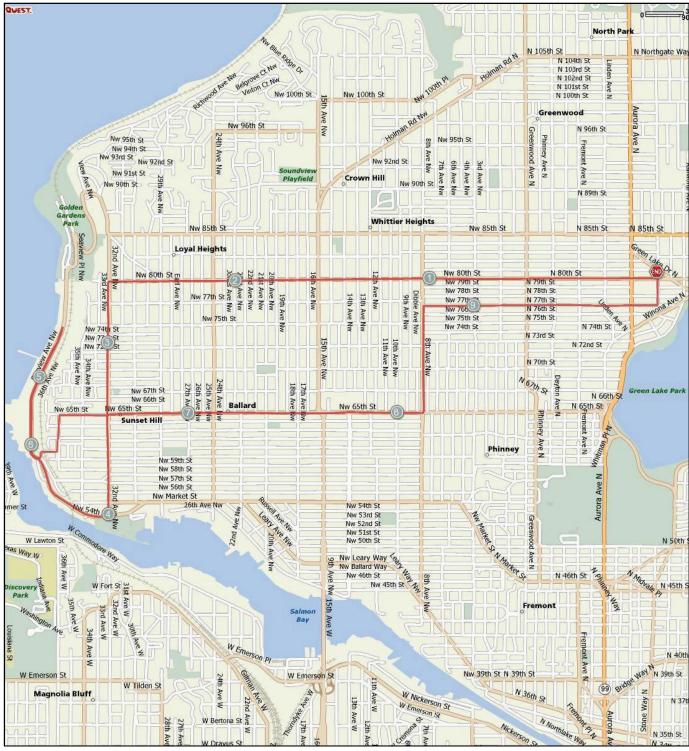

## 10B Mile Route

| Step | Stage | Total | Direction        | Description                                                  |
|------|-------|-------|------------------|--------------------------------------------------------------|
| 1    | 0.0   | 0.0   | Start            | Bethany Community Church @ N 80 <sup>th</sup> St             |
| 2    | 2.65  | 2.65  | Right/West       | N 80 <sup>th</sup> St                                        |
| 3    | 1.35  | 4.00  | Left/South       | 32 <sup>nd</sup> Ave NW                                      |
| 4    |       | 4.00  | Cross            | NW 54 <sup>th</sup> St to get to TRAIL on SOUTH SIDE of road |
| 5    | 1.3   | 5.3   | Right/West       | NW 54 <sup>th</sup>                                          |
| 6    |       |       | Curves           | Seaview Ave NW                                               |
|      |       |       | Northwardly into |                                                              |
| 7    | 0.7   | 6.0   | TURNAROUND/      | Seaview Ave NW                                               |
|      |       |       | South            | (Turn around just north of 7001 Seaveiw Ave N,               |
|      |       |       |                  | near building that says "M-5")                               |
| 8    | 0.1   | 6.1   | Left/North       | KEY TURN: 38 <sup>th</sup> Ave NW (AT RAILROAD CROSSING)     |
| 9    | 0.1   | 6.2   | Right/East       | NW 61 <sup>st</sup> St                                       |
| 10   | 0.2   | 6.4   | Left/North       | 36 <sup>th</sup> Ave NW                                      |
| 11   | 1.75  | 8.15  | Right/East       | NW 65 <sup>th</sup> St                                       |
| 12   | 0.6   | 8.75  | Left/North       | 8 <sup>th</sup> Ave NW                                       |
| 13   | 1.1   | 9.8   | Right/East       | N 77 <sup>th</sup> St                                        |
| 14   | 0.2   | 10.0  | Left/North       | Stone Ave N                                                  |
| 15   |       | 10.0  | Finish           | Bethany Community Church                                     |