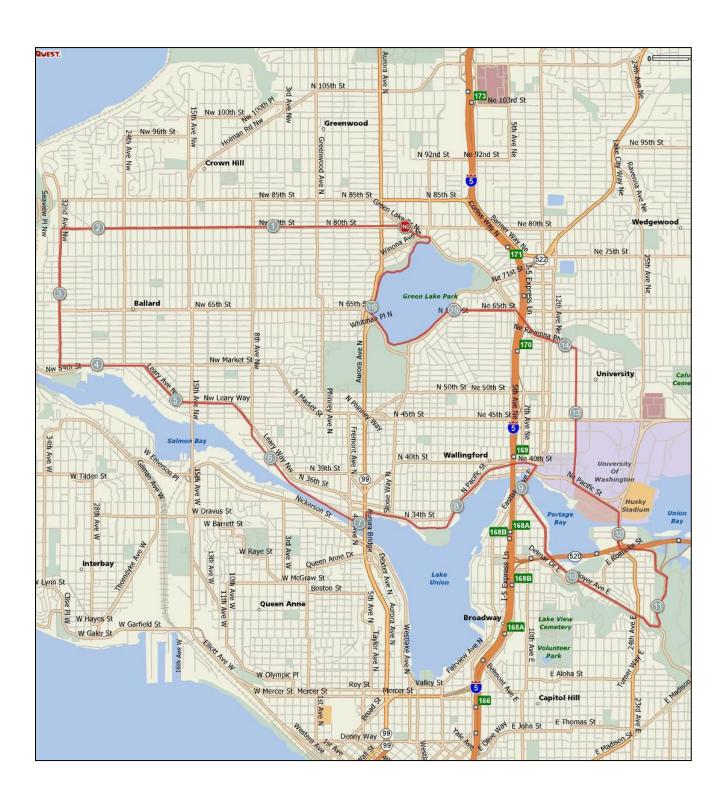

## 17A Mile Route

## 17A Mile Route

| Step | Stage | Total | Direction       | Description                                          |
|------|-------|-------|-----------------|------------------------------------------------------|
| 1    | 0.0   | 0.0   | Start           | Bethany Community Church @ N 80 <sup>th</sup> St     |
| 2    |       |       | West            | N 80 <sup>th</sup> St                                |
| 3    |       |       | Left/South      | 32 <sup>nd</sup> Ave NW                              |
| 4    |       |       | Left/East       | NW Market St                                         |
| 5    |       |       | Right/Southeast | Leary Ave NW                                         |
| 6    |       |       | Left/East/SE    | NW Leary Way                                         |
| 7    |       |       | Right/South     | 8 <sup>th</sup> Ave NW                               |
| 8    |       |       | Join            | Burke Gilman Trail                                   |
| 9    |       |       | Left/Up Stairs  | Take the Stairs up to the University Bridge          |
| 10   |       |       | Right/South     | Cross University Bridge                              |
| 11   |       |       | Left/Southeast  | Fuhrman Ave E                                        |
| 12   |       |       | Straight        | Fuhrman becomes Boyer Ave E                          |
| 13   |       |       | Left/North      | Lake Washington Blvd E (run on left side, which will |
|      |       |       |                 | take you past a playground on a path and then pick   |
|      |       |       |                 | up sidewalk again)                                   |
| 14   |       |       | Right/North     | Montlake Blvd NE (go over 520)                       |
| 15   |       |       | Left/Northwest  | NE Pacific Place                                     |
| 16   |       |       | Right/North     | 15 <sup>th</sup> Ave NE                              |
| 17   |       |       | Left/Northwest  | NE Ravenna Blvd                                      |
| 18   |       |       | Left/West       | N 65 <sup>th</sup> St                                |
| 19   |       |       | Cross           | E Green Lake Way N                                   |
| 20   |       |       | Left/Clockwise  | Green Lake Inner Trail (going "long" way around      |
|      |       |       |                 | toward boathouse)                                    |
| 21   |       |       | Cross           | E Green Lake Dr N                                    |
| 22   |       |       | Left/Northwest  | Green Lake Dr N                                      |
| 23   |       |       | Finish          | Bethany Community Church                             |