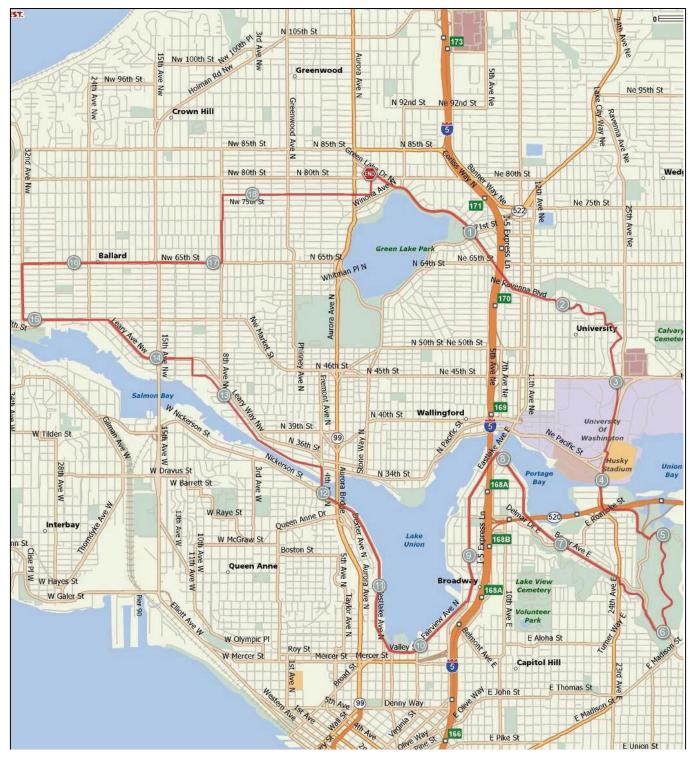

19A Mile Route

## 19A Mile Route

| Step | Stage | Total | Direction         | Description                                        |
|------|-------|-------|-------------------|----------------------------------------------------|
| 1    | 0.0   | 0.0   | Start             | Bethany Community Church @ Green Lake Dr N         |
| 2    | 0.2   | 0.2   | Southeast         | Green Lake Drive N                                 |
| 3    | 0.8   | 1     | Left/SE/Clockwise | E Green Lake Drive North (Outer Track)             |
| 4    | 1.2   | 2.2   | Left/Southeast    | NE Ravenna Blvd (just past Starbucks)              |
| 5    | .05   | 2.25  | Right/South       | Ravenna Ave NE                                     |
| 7    | 0.15  | 2.4   | Right/South       | Ravenna PI NE                                      |
| 8    | 0.2   | 2.6   | Right/South       | NE Blakely St/ Burke Gilman Trail                  |
| 9    | 1.1   | 3.7   | Left/East         | Pedestrian Bridge in front of Alaska Airline Arena |
|      |       |       |                   | (UW Hec Ed) Cross bridge and go down stairs to     |
|      |       |       |                   | sidewalk on EAST side of Montlake Blvd NE          |
| 10   |       | 3.7   | Cross             | Montlake Blvd NE                                   |
| 11   | .04   | 4.1   | South             | Montlake Blvd NE (Cross Montlake Bridge and 520    |
|      |       |       |                   | Overpass and go to first stop light)               |
| 12   | .03   | 4.4   | Left/East         | E Lake Washington Blvd E (street curves to         |
|      |       |       |                   | right/south and becomes Lake Washington Blvd E)    |
| 13   | .03   | 4.7   | Right/South and   | Lake Washington Blvd E (leading into Arboretum)    |
|      |       |       | curves to east    |                                                    |
| 14   | 0.1   | 4.8   | Left/Northeast    | KEY TURN! E Foster Island Rd (Taking you to        |
|      |       |       |                   | Arboretum Visitor's Center)                        |
| 15   | 1.0   | 5.8   | Right/South       | KEY TURN! Arboretum Dr E (pass the visitor's       |
|      |       |       |                   | center on left and run through arboretum)          |
| 16   | 0.3   | 6.1   | Right/Northwest   | Lake Washington Blvd E                             |
| 17   | 0.3   | 6.4   | Left/Northwest    | KEY TURN! Veer onto Interlaken Blvd (heading up    |
|      |       |       |                   | hill)                                              |
| 18   | 0.1   | 6.5   | Right/North       | 24 <sup>th</sup> Avenue East                       |
| 19   | 1.1   | 7.6   | Left/Northwest    | Boyer Avenue East                                  |
|      |       |       | and curves        |                                                    |
|      |       |       | Right/North       |                                                    |
| 20   | 0.4   | 8.0   | Slight Right/NW   | Fuhrman Avenue East                                |
| 21   | 1.4   | 9.4   | Left/South        | Eastlake Avenue East                               |
| 22   | 0.6   | 10.0  | Right/Southwest   | Fairview Ave N                                     |
| 23   | 0.2   | 10.2  | Right/West        | Valley St                                          |
| 24   | 1.5   | 11.7  | Right/North       | Westlake Ave N                                     |
| 25   | 0.2   | 11.9  | Right/North       | Fremont Ave N (cross Fremont Bridge)               |
| 26   | 0.2   | 12.1  | Left/West         | N 34 <sup>th</sup> St                              |

## 19A Mile Route

| 27 | 1.2 | 13.3 | Join        | Burke Gilman Trail                                                                                  |
|----|-----|------|-------------|-----------------------------------------------------------------------------------------------------|
| 28 | 0.1 | 13.4 | Right/North | 11 <sup>th</sup> Ave NW                                                                             |
| 29 | 0.8 | 14.2 | Left/West   | NW Leary Way (road curves and becomes Leary Way NW)                                                 |
| 30 | 0.6 | 14.8 | Left/West   | NW Market St (stay to the right side of Taco Time restaurant when road curves toward Ballard Locks) |
| 31 | 0.5 | 15.3 | Right/North | 32 <sup>nd</sup> Ave NW                                                                             |
| 32 | 1.7 | 17.0 | Right/East  | NW 65 <sup>th</sup> St                                                                              |
| 33 | 0.6 | 17.6 | Left/North  | 8 <sup>th</sup> Ave NW                                                                              |
| 34 | 1.2 | 18.8 | Right/East  | NW 77 <sup>th</sup> St                                                                              |
| 35 | 0.2 | 19.0 | Left/North  | Stone Ave N                                                                                         |
| 36 |     | 19.0 | Finish      | Bethany Community Church                                                                            |